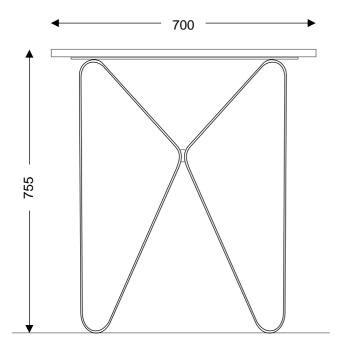

Garden Table

EM052 & EM56

### Dimensions

Note: DDA version available at 835 high

EM052 side

EM052/ EM056 end

EM056 side

Garden Chair / Seat EM053, EM054, EM122 DDA & EM123 DDA