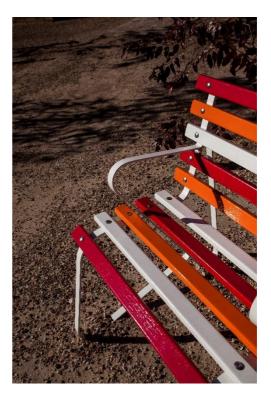

EM052 Garden Table square with hardwood timber battens oiled

EM122 DDA Garden Seat with hardwood timber battens oiled, armrests and powder coated frame

**Painted Battens** 

EM053 with painted timber battens option