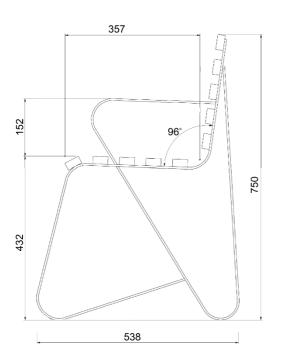

### Dimensions

Note: DDA version available at 835 high

EM052 side

EM052/ EM056 end

EM056 side

Garden Chair / Seat EM053, EM054, EM122 DDA & EM123 DDA

### Dimensions

EM053 / EM054 armrest optional

Length 600mm

EM122 / EM123 DDA version Length 1800mm or custom