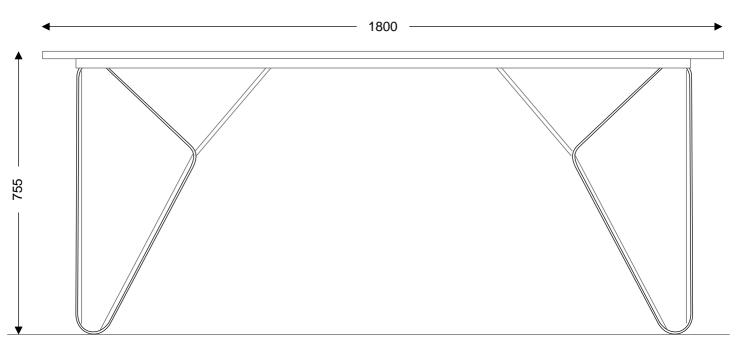

Garden Table

EM052 & EM56

### Dimensions

Note: DDA version available at 835 high

EM052 side

EM052/ EM056 end

EM056 side

Garden Chair / Seat EM053, EM054, EM122 DDA & EM123 DDA