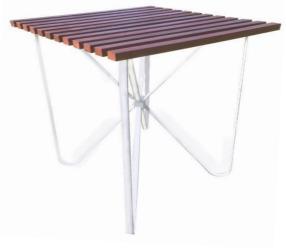

EM052 Garden Table square with hardwood timber battens oiled

EM122 DDA Garden Seat with hardwood timber battens oiled, armrests and powder coated frame

**Painted Battens** 

EM053 with painted timber battens option

Garden Table

EM052 & EM56

### Dimensions

Note: DDA version available at 835 high

EM052 side

EM052/ EM056 end

EM056 side

Garden Chair / Seat EM053, EM054, EM122 DDA & EM123 DDA