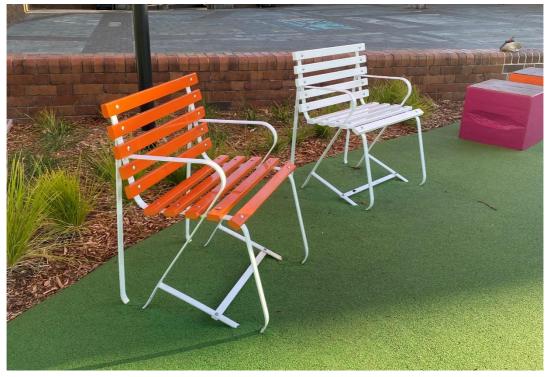

EM053 Garden Chair with powder coated frame and multi painted timber battens option

| ľ. |   | T  |   |
|----|---|----|---|
| K  | 5 | T  |   |
| K  | 1 |    | 7 |
|    | 1 | Y/ |   |
| K  |   | 1- | J |
|    | Y |    |   |

EM053 Garden Chair with powder coated frame and painted timber battens option

EM054 Garden Seat with hardwood timber battens oiled and powder coated frame

EM054 Garden Seat with painted timber battens option and powder coated frame

EM052 Garden Table square with hardwood timber battens oiled

EM122 DDA Garden Seat with hardwood timber battens oiled, armrests and powder coated frame

**Painted Battens** 

EM053 with painted timber battens option