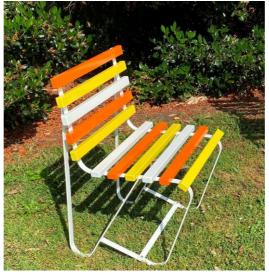

DDA Garden Seating with multi coloured powder coated aluminium battens, EM123-A Chairs, EM122-A Seat and EM056-A Table

EM123-A - DDA Garden Chair with multi coloured powder coated aluminium battens

DDA Garden Seating with multi coloured powder coated aluminium battens, EM123-A Chairs and EM122-A Seat