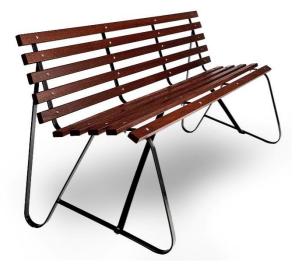

EM053 Garden Chair with powder coated frame and painted timber battens option

EM054 Garden Seat with hardwood timber battens oiled and powder coated frame

EM054 Garden Seat with painted timber battens option and powder coated frame

EM052 Garden Table square with hardwood timber battens oiled

EM122 DDA Garden Seat with hardwood timber battens oiled, armrests and powder coated frame

**Painted Battens** 

EM053 with painted timber battens option