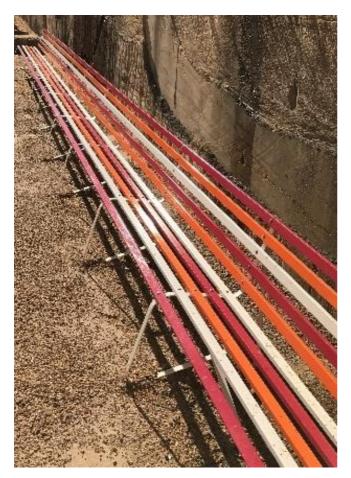

EM054 with multi painted timber battens option

EM054 garden seat with multi painted timber battens & armrest options

EM054 Custom Lengths

EM054's with multi painted timber battens & modified length options