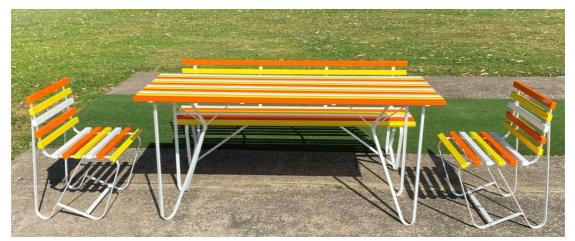

DDA Garden Setting with multi coloured powder coated aluminium battens, EM122-A Seat, EM123-A Chair and EM056-A Table

DDA Garden Seating with multi coloured powder coated aluminium battens, EM123-A Chairs, EM122-A Seat and EM056-A Table

EM123-A - DDA Garden Chair with multi coloured powder coated aluminium battens

DDA Garden Seating with multi coloured powder coated aluminium battens, EM123-A Chairs and EM122-A Seat