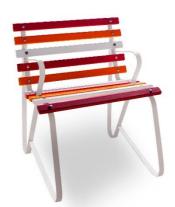

EM053 Garden Chair with powder coated frame and multi painted timber battens option

| ľ. |   | T  |   |
|----|---|----|---|
| K  | 5 | T  |   |
| K  | 1 |    | 7 |
|    | 1 | Y/ |   |
| K  |   | 1- | J |
|    | Y |    |   |

EM053 Garden Chair with powder coated frame and painted timber battens option

EM054 Garden Seat with hardwood timber battens oiled and powder coated frame

EM054 Garden Seat with painted timber battens option and powder coated frame

EM052 Garden Table square with hardwood timber battens oiled

EM122 DDA Garden Seat with hardwood timber battens oiled, armrests and powder coated frame

**Painted Battens** 

EM053 with painted timber battens option