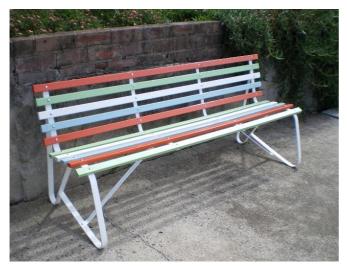

EM053 Garden Chair with powder coated frame and painted timber battens option

EM054 Garden Seat with hardwood timber battens oiled and powder coated frame

EM054 Garden Seat with painted timber battens option and powder coated frame

EM052 Garden Table square with hardwood timber battens oiled

EM122 DDA Garden Seat with hardwood timber battens oiled, armrests and powder coated frame

**Painted Battens** 

EM053 with painted timber battens option