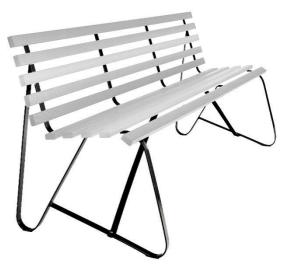

EM052 Garden Table square with hardwood timber battens oiled

EM122 DDA Garden Seat with hardwood timber battens oiled, armrests and powder coated frame

**Painted Battens** 

EM053 with painted timber battens option

### Dimensions

Note: DDA version available at 835 high

EM052 side

EM052/ EM056 end

EM056 side

Garden Chair / Seat EM053, EM054, EM122 DDA & EM123 DDA