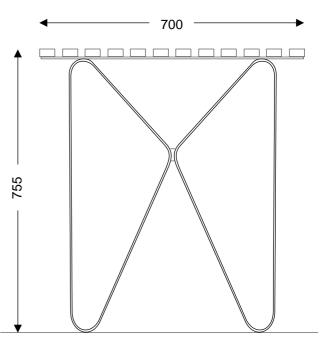

Garden Table

EM052 & EM56

### Dimensions

Note: DDA version available at 835 high

EM052 side

EM052/ EM056 end

EM056 side

Garden Chair / Seat EM053, EM054, EM122 DDA & EM123 DDA