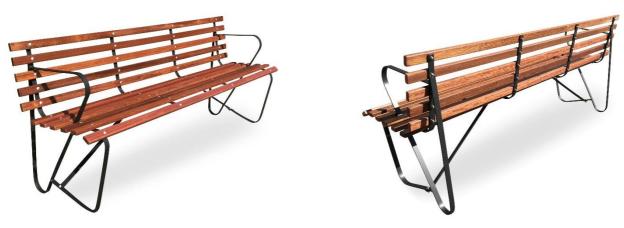

EM053 Garden Chair with powder coated frame and painted timber battens option

EM054 Garden Seat with hardwood timber battens oiled and powder coated frame

EM054 Garden Seat with painted timber battens option and powder coated frame

EM052 Garden Table square with hardwood timber battens oiled

EM122 DDA Garden Seat with hardwood timber battens oiled, armrests and powder coated frame

**Painted Battens** 

EM053 with painted timber battens option

### Dimensions

Note: DDA version available at 835 high

EM052 side

EM052/ EM056 end

EM056 side

Garden Chair / Seat EM053, EM054, EM122 DDA & EM123 DDA