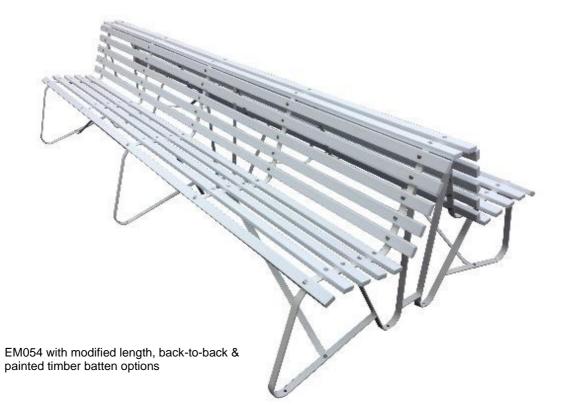

EM054 with multi painted timber battens option

EM054 garden seat with multi painted timber battens & armrest options

EM054 Custom Lengths

EM054's with multi painted timber battens & modified length options