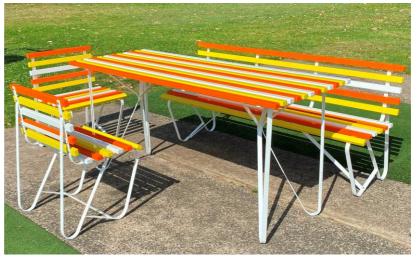

DDA Garden Setting with multi coloured powder coated aluminium battens, EM122-A Seat, EM123-A Chair and EM056-A Table

Available in the Garden Range: EM052 table 700mm square, EM056 table 1800mm L, EM053 chair, EM123 DDA chair, EM054 seat, EM122 DDA seat, EM055 bench

EM053 Garden Chair with powder coated frame and hardwood timber battens oiled

DDA Garden Seating with multi coloured powder coated aluminium battens, EM123-A Chairs, EM122-A Seat and EM056-A Table

EM123-A - DDA Garden Chair with multi coloured powder coated aluminium battens

DDA Garden Seating with multi coloured powder coated aluminium battens, EM123-A Chairs and EM122-A Seat