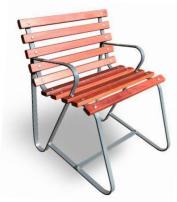

Available in the Garden Range: EM052 table 700mm square, EM056 table 1800mm L, EM053 chair, EM123 DDA chair, EM054 seat, EM122 DDA seat, EM055 bench

EM053 Garden Chair with powder coated frame and hardwood timber battens oiled

EM052 Garden Table square with hardwood timber battens oiled

EM122 DDA Garden Seat with hardwood timber battens oiled, armrests and powder coated frame

**Painted Battens** 

EM053 with painted timber battens option