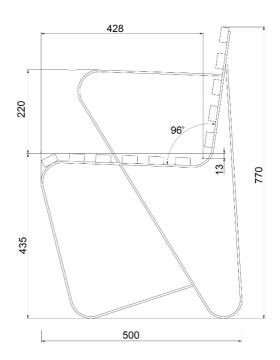

### Dimensions

Note: DDA version available at 835 high

EM052 side

EM052/ EM056 end

EM056 side

Garden Chair / Seat EM053, EM054, EM122 DDA & EM123 DDA

### Dimensions

EM053 / EM054 armrest optional

Length 600mm

EM122 / EM123 DDA version Length 1800mm or custom