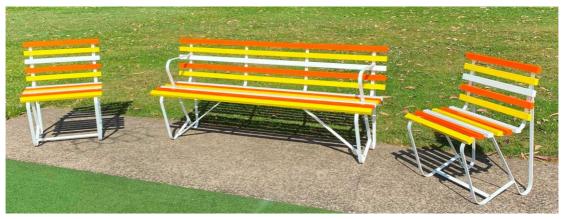

DDA Garden Seating with multi coloured powder coated aluminium battens, EM123-A Chairs, EM122-A Seat and EM056-A Table

EM123-A - DDA Garden Chair with multi coloured powder coated aluminium battens

DDA Garden Seating with multi coloured powder coated aluminium battens, EM123-A Chairs and EM122-A Seat