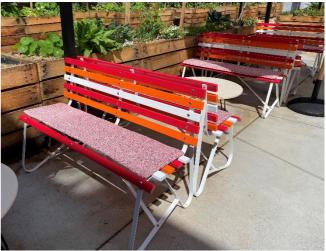

DDA Garden Setting with multi coloured powder coated aluminium battens, EM122-A Seat, EM123-A Chair and EM056-A Table

DDA Garden Seating with multi coloured powder coated aluminium battens, EM123-A Chairs, EM122-A Seat and EM056-A Table

EM123-A - DDA Garden Chair with multi coloured powder coated aluminium battens

DDA Garden Seating with multi coloured powder coated aluminium battens, EM123-A Chairs and EM122-A Seat